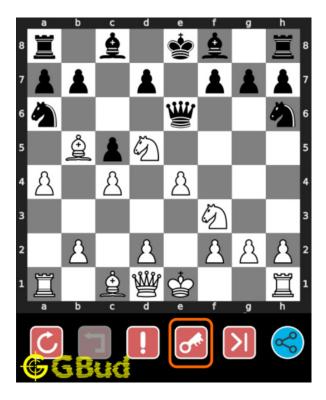

## How to view the solution to medium chess puzzle 0044

To view the solution to this puzzle, follow the steps given below

- 1. Go to the puzzle page
- 2. Click the solution button (Key as shown below) to view the solution

Figure 7: Click the solution button to view solutions @ https://gbud.in/g7d6yf2