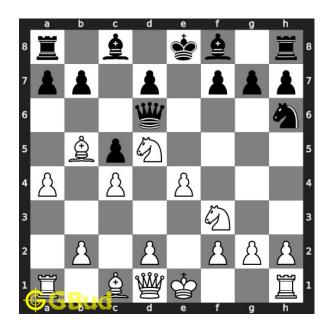

#### Medium chess puzzle 0044

Figure 1: Solve this medium chess puzzle 0044. Gain a piece @ https://gbud.in/g7d6yf2

Figure 2: Solve this medium chess puzzle online with solution @ https://gbud.in/g7d6yf2

#### Solution 1

**Initial board position** This is the initial board position of medium chess puzzle 0044.

Figure 3: Initial board position of medium chess puzzle 0044

 ${\bf Move \ 1} \quad {\rm Move \ by \ white}$ 