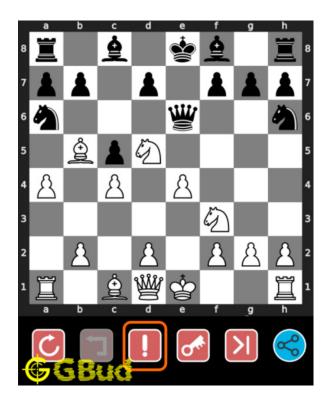

# How to get help for moves in the medium chess puzzle 0044

To get help or the possible next moves in the puzzle, , follow the steps given below

- 1. Go to the puzzle page
- 2. Click the help button (exclamation mark as shown below) to get help or suggestion on next possible move

Figure 8: Click the help button to get help on next move @ https://gbud. in/g7d6yf2

Figure 9: Solve more medium puzzles @ https://gbud.in/chsmdpz

Figure 10: Solve other puzzles @ https://gbud.in/chsgppz