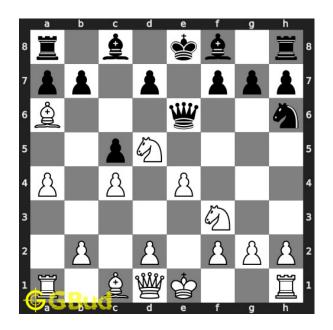

Figure 4: Bxa6 - This capture remove the protection to c7. If the queen does not respond, you can gain the queen in next move by giving a knight fork at c7 in next move

Move 2 Move by black

Figure 5: Qd6 - Opponent realised the threat and gave support to c7

Move 3 Move by white

Figure 6: Bb5 - Since the opponent realised and gave support to c7, the bishop comes back to initial position. You have gained a free piece