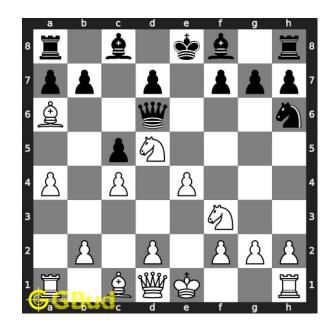

Move 3 Move by white

Figure 6: Bb5 - Since the opponent realised and gave support to c7, the bishop comes back to initial position. You have gained a free piece