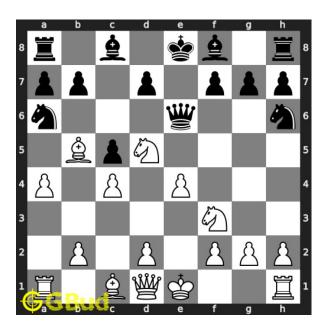

Figure 4: Bxa6 - This capture remove the protection to c7. If the queen does not respond, you can gain the queen in next move by giving a knight fork at c7 in next move

Move 2 Move by black

Figure 5: Qd6 - Opponent realised the threat and gave support to c7