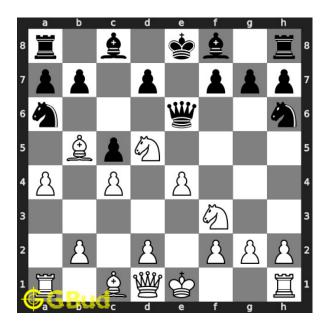

#### Solution 1

**Initial board position** This is the initial board position of medium chess puzzle 0044.

Figure 3: Initial board position of medium chess puzzle 0044

 ${\bf Move \ 1} \quad {\rm Move \ by \ white}$ 